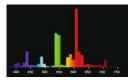

Further information is available on the internet at **www.osram.de/lumilux** and **www.osram.com/lumilux** and in our product brochures.

Light colour 965 LUMILUX® DE LUXE Cool Daylight

Light colour 965 BIOLUX®

Light colour 880 LUMILUX SKYWHITE®

Light colour 830 LUMILUX® Warm White

Light colour 827 LUMILUX INTERNA®

Light colour 840 LUMILUX® Cool White

Light colour 865 LUMILUX<sup>®</sup> Cool Daylight

Light colour 930 LUMILUX® DE LUXE Warm White

Light colour 954 LUMILUX<sup>®</sup> DE LUXE Daylight

Light colour 77 FLUORA®

Light colour 940 LUMILUX® DE LUXE Cool White

Light colour 765 BASIC Daylight

Light colour 76 NATURA®

Light colour 835 LUMILUX® White

Light colour 640 BASIC Cool White