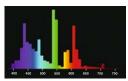

Further information is available on the internet at **www.osram.de/lumilux** and **www.osram.com/lumilux** and in our product brochures.

Light colour 965 LUMILUX® DE LUXE Cool Daylight

Light colour 965 BIOLUX®

Light colour 880 LUMILUX SKYWHITE®

Light colour 830 LUMILUX® Warm White

Light colour 827 LUMILUX INTERNA®

Light colour 840 LUMILUX® Cool White

Light colour 865 LUMILUX<sup>®</sup> Cool Daylight

Light colour 930 LUMILUX® DE LUXE Warm White

Light colour 954 LUMILUX<sup>®</sup> DE LUXE Daylight

Light colour 77 FLUORA®

Light colour 940 LUMILUX® DE LUXE Cool White

Light colour 765 BASIC Daylight

Light colour 76 NATURA®

Light colour 835 LUMILUX® White