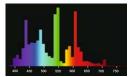

Further information is available on the internet at **www.osram.de/lumilux** and **www.osram.com/lumilux** and in our product brochures.

Light colour 965 LUMILUX® DE LUXE Cool Daylight

Light colour 965 BIOLUX®

Light colour 880 LUMILUX SKYWHITE®

Light colour 830 LUMILUX® Warm White

Light colour 827 LUMILUX INTERNA®

Light colour 840 LUMILUX® Cool White

Light colour 865 LUMILUX<sup>®</sup> Cool Daylight

Light colour 930 LUMILUX® DE LUXE Warm White

Light colour 954 LUMILUX<sup>®</sup> DE LUXE Daylight

Light colour 77 FLUORA®

Light colour 940 LUMILUX® DE LUXE Cool White

Light colour 765 BASIC Daylight

Light colour 76 NATURA®

Light colour 835 LUMILUX® White