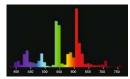

Further information is available on the internet at **www.osram.de/lumilux** and **www.osram.com/lumilux** and in our product brochures.

Light colour 965 LUMILUX® DE LUXE Cool Daylight

Light colour 965 BIOLUX®

Light colour 880 LUMILUX SKYWHITE®

Light colour 830 LUMILUX® Warm White

Light colour 827 LUMILUX INTERNA®

Light colour 840 LUMILUX® Cool White

Light colour 865 LUMILUX<sup>®</sup> Cool Daylight

Light colour 930 LUMILUX® DE LUXE Warm White

Light colour 954 LUMILUX<sup>®</sup> DE LUXE Daylight

Light colour 77 FLUORA®

Light colour 940 LUMILUX® DE LUXE Cool White

Light colour 765 BASIC Daylight

Light colour 76 NATURA®

Light colour 835 LUMILUX® White