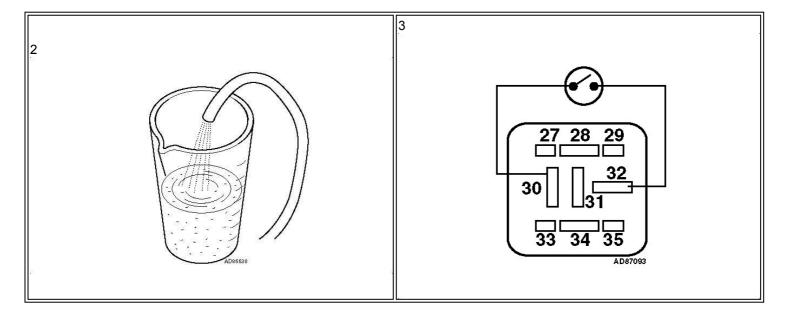

## Checking - Fig. 2 & Fig. 3

| Technical Data |                              |
|----------------|------------------------------|
| Supply voltage | Delivery rate                |
| 11-13 V        | 0,45-0,63 litre/15 sec. min. |

- Ensure ignition switched OFF.
- Disconnect fuel return pipe from fuel pressure regulator.
- Connect test pipe to fuel pressure regulator.
- Insert end of pipe into measuring flask Fig. 2.
- Remove fuel pump relay.
- Bridge fuel pump relay base terminals 30 and 32 with a switched lead Fig. 3.
- Operate switch to run fuel pump.