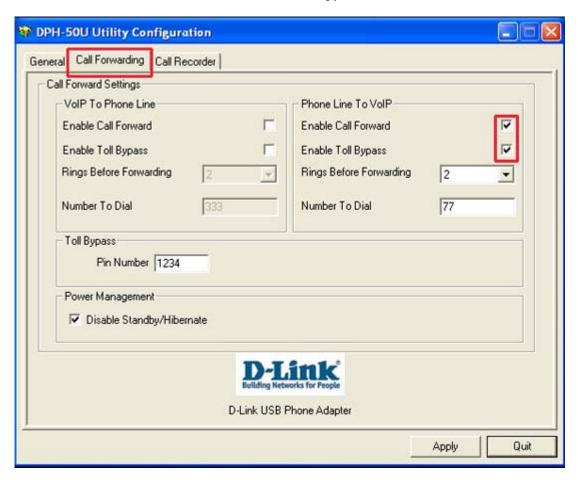

Step 1 Right-click on the Skype™ Agent (blue telephone icon in the System Tray) and select Configure as shown below.

**Step 2** Click the **Call Forwarding** tab to see the Call Forwarding parameters.

**Step 3** In order to enable toll bypass of incoming PSTN calls, under **Phone Line to VoIP settings**, check the **Enable Call Forward** and **Enable Toll Bypass** checkbox.

**Step 4** Enter your **PIN**. Click **Apply** and then click **Quit** to save your settings.