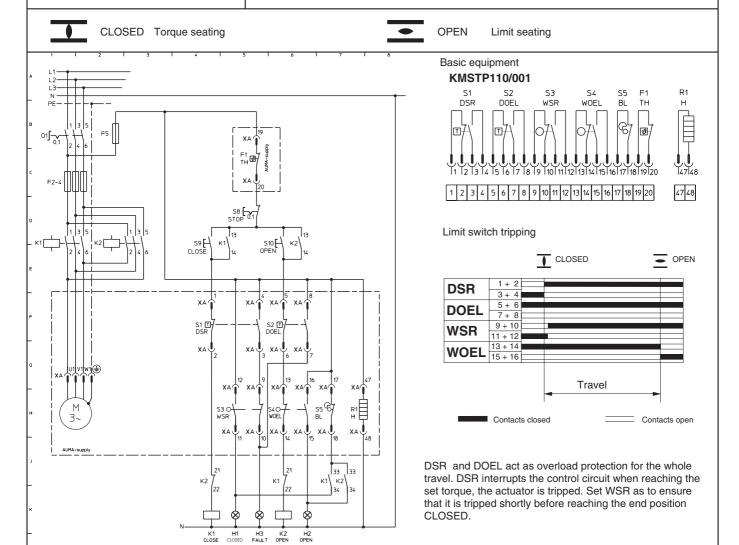

## ASV111.1121 KMSTP110/001

## Proposed wiring diagram for SA with 3-phase AC motor

Wiring diagram for standard version, multi-turn actuator closes valve clockwise. The wiring diagram shows the non-rotating multi-turn actuator in intermediate position.

| М        |      | Motor (3-phase AC)                       |
|----------|------|------------------------------------------|
| S 1      | DSR  | Torque switch, closing, clockwise        |
| S 2      | DOEL | Torque switch, opening, counterclockwise |
| S 3      | WSR  | Limit switch, closing, clockwise         |
| S 4      | WOEL | Limit switch, opening, counterclockwise  |
| S 5      | BL   | Blinker transmitter                      |
| F1       | TH   | Thermoswitch                             |
| Q 1      |      | Main switch                              |
| S 8      |      | Push button STOP                         |
| S 9      |      | Push button CLOSE                        |
| S 10     |      | Push button OPEN                         |
| K 1, K 2 |      | Reversing contactors                     |
| F2-F5    |      | Fuses                                    |
| H 1      |      | Indication light end position CLOSED     |
| H 2      |      | Indication light end position OPEN       |
| H 3      |      | Indication light FAULT                   |
| R 1      | Н    | Heater                                   |