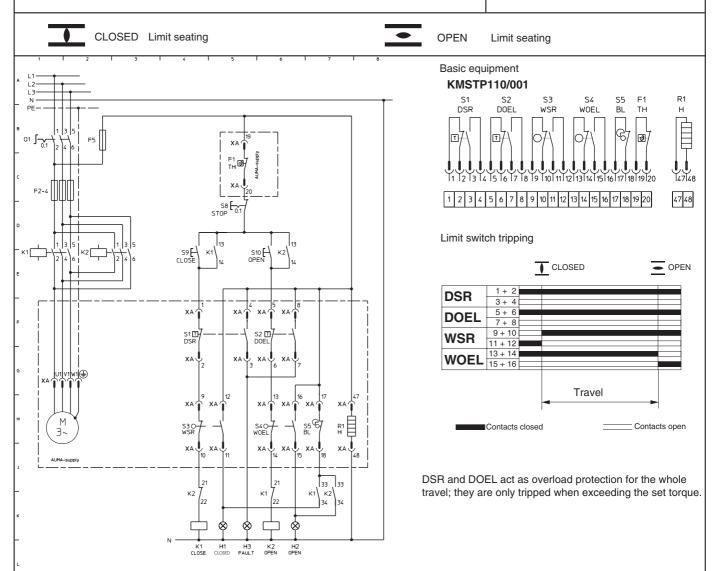

## Proposed wiring diagram for SA with 3-phase AC motor

## ASV111.1111 KMSTP110/001

Wiring diagram for standard version, multi-turn actuator closes valve clockwise. The wiring diagram shows the non-rotating multi-turn actuator in intermediate position.

| М        |      | Motor (3-phase AC)                       |
|----------|------|------------------------------------------|
| S 1      | DSR  | Torque switch, closing, clockwise        |
| S 2      | DOEL | Torque switch, opening, counterclockwise |
| S 3      | WSR  | Limit switch, closing, clockwise         |
| S 4      | WOEL | Limit switch, opening, counterclockwise  |
| S 5      | BL   | Blinker transmitter                      |
| F 1      | TH   | Thermoswitch                             |
| Q 1      |      | Main switch                              |
| S 8      |      | Push button STOP                         |
| S 9      |      | Push button CLOSE                        |
| S 10     |      | Push button OPEN                         |
| K 1, K 2 |      | Reversing contactors                     |
| F2-F5    |      | Fuses                                    |
| H 1      |      | Indication light end position CLOSED     |
| H 2      |      | Indication light end position OPEN       |
| H 3      |      | Indication light FAULT                   |
| R 1      | Н    | Heater                                   |