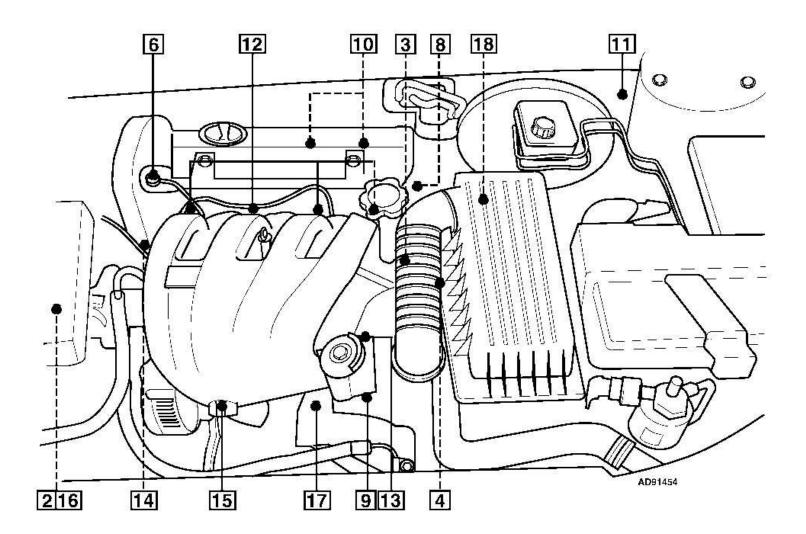

Telephone: Fax: BR. Registracione tablice:

| 1  | Data link connector (DLC) - near fascia fuse box                       |
|----|------------------------------------------------------------------------|
| 2  | Engine control module (ECM)                                            |
| 3  | Engine coolant temperature (ECT) sensor                                |
| 4  | Engine speed (RPM) sensor                                              |
| 5  | Evaporative emission (EVAP) canister purge valve - under RH front wing |
| 6  | Fuel pressure regulator                                                |
| 7  | Fuel pump - in tank                                                    |
| 8  | Heated oxygen sensor (HO2S) 1                                          |
| 9  | Idle air control (IAC) valve                                           |
| 10 | Ignition coil                                                          |
| 11 | Inertia fuel shut-off (IFS) switch                                     |
| 12 | Injectors                                                              |
| 13 | Intake air temperature (IAT) sensor                                    |
| 14 | Knock sensor (KS)                                                      |
| 15 | Manifold absolute pressure (MAP) sensor                                |
| 16 | Relay module (RM)                                                      |
| 17 | Throttle position (TP) sensor                                          |
| 18 | Vehicle speed sensor (VSS) - transmission                              |